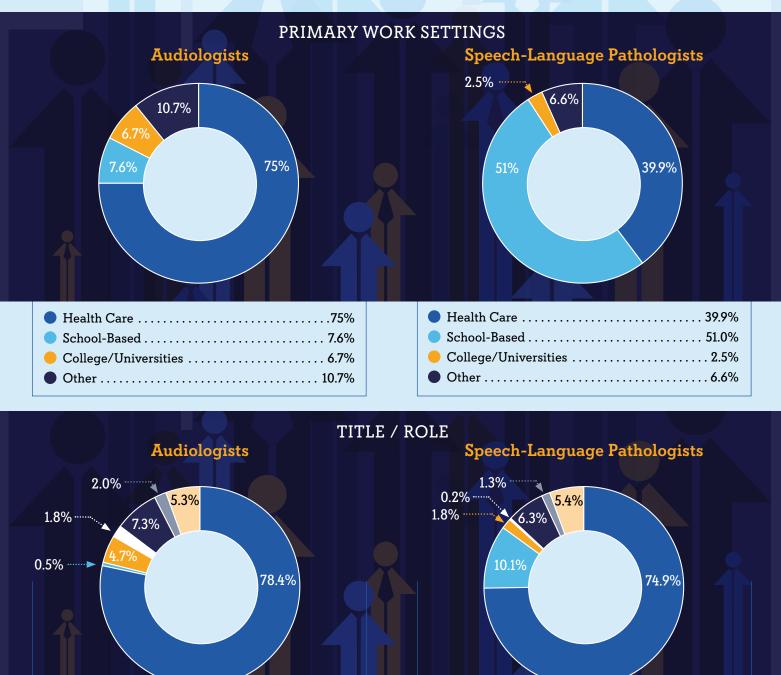

#### ASHA Member **Demographics**

Our members come from a variety of professional settings and roles in their workplaces.\*

\*2020 membership data